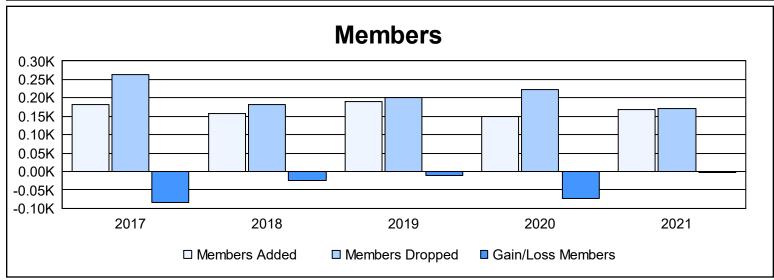

District 103CC As of June 2021 Cumulative

| Year      | New<br>Clubs | Dropped<br>Clubs | Gain/<br>Loss<br>Clubs | New<br>Members | Charter<br>Members | Reinstate<br>Members | Transfer<br>Members | Total<br>Member<br>Added | Total<br>Members<br>Dropped | Gain/<br>Loss<br>Members |
|-----------|--------------|------------------|------------------------|----------------|--------------------|----------------------|---------------------|--------------------------|-----------------------------|--------------------------|
| 2016-2017 | 2            | 3                | -1                     | 107            | 43                 | 14                   | 17                  | 181                      | 264                         | -83                      |
| 2017-2018 | 0            | 3                | -3                     | 135            | 0                  | 4                    | 19                  | 158                      | 182                         | -24                      |
| 2018-2019 | 1            | 3                | -2                     | 123            | 23                 | 7                    | 38                  | 191                      | 201                         | -10                      |
| 2019-2020 | 1            | 3                | -2                     | 97             | 23                 | 6                    | 23                  | 149                      | 223                         | -74                      |
| 2020-2021 | 1            | 0                | 1                      | 62             | 78                 | 6                    | 22                  | 168                      | 170                         | -2                       |
| Average   | 1            | 2                | -1                     | 105            | 33                 | 7                    | 24                  | 169                      | 208                         | -39                      |